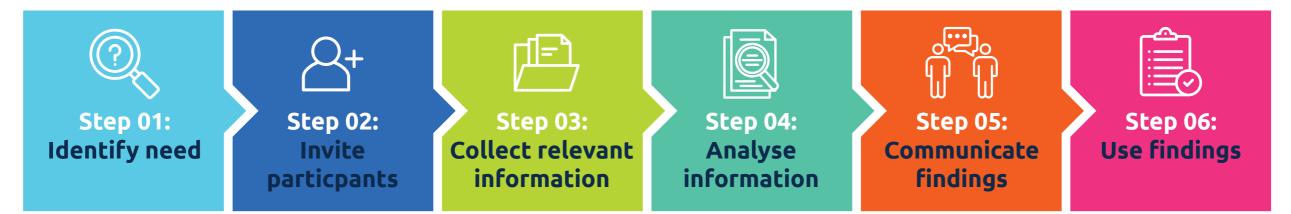

# Identify need

Why would **your organisation** want to do it?

# Invite partnerships

# Collect relevant information

Horizon Scanning helps participants to read news articles and journals differently and develop a long-term perspective

Workshops

Conferences

# Analyse information

What information would be important for **your organisation** to bring together?

# **Communicate findings**

How would **your organisation** want to communicate the findings? Who to, how often, in what format?

# Use findings

What would **your organisation** want to use it for?

This distilled information should challenge what we take for granted, shake-up complacency, and contribute to a re-think of tasks and activities that we might want to abandon or create.

## If yes, how do we do it?

- 01. Identify need why would we want to do it?
- **02.** Invite participants who would we want to involve?
- **03.** Collect relevant information what process would we want to use for scanning? Who, how often and for how long?
- **04.** Analyse findings how would we want to collate the information? What would be important for us?
- **05.** Communicate findings how would we like to communicate the findings? Who to, how often, in what format?
- 06. Use findings what would we want to use it for?